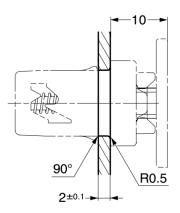

# **GESN-195 Snap-In Touch Latch**

#### **Features**

- Compact design with strong retaining force
- Snap-in installation
- No handle required, simply push to open/close
- Lightly push to open the door
- When closing, arm will catch the counter plate GESN-195-ST (sold separately) and hold the door with a light push

#### **Recommended Screws**

- For counter plate **GESN-195-ST** (sold separately)
  - Countersunk head screw M2.5
  - · Countersunk head wood screw nominal 2.4







#### **Hole Cutout**



## Body

| Part No.     | Retaining Force |        |
|--------------|-----------------|--------|
| GESN-195/BLK | 34 N            | 3.5 kg |



| No. | Part Name | Material    | Colour |
|-----|-----------|-------------|--------|
| 1   | Body      | PBT         |        |
| 2   | Catch     | PA          | Black  |
| 3   | Arm       | LCP         |        |
| 4   | Spring    | Steel (SUP) | _      |

### **Counter Plate**

| Part No.    | Material | Colour |
|-------------|----------|--------|
| GESN-195-ST | POM      | Black  |