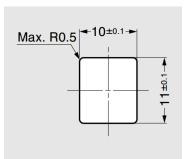

# **GESN-195 Snap-In Touch Latch**

#### **Features**

- Compact design with strong retaining force
- Snap-in installation
- No handle required, simply push to open/close
- Lightly push to open the door
- When closing, arm will catch the counter plate GESN-195-ST (sold separately) and hold the door with a light push

#### **Recommended Screws**

- For counter plate **GESN-195-ST** (sold separately)
  - Countersunk head screw M2.5
  - · Countersunk head wood screw nominal 2.4







#### **Hole Cutout**



## Body

| Part No.     | Retaining Force |        |
|--------------|-----------------|--------|
| GESN-195/BLK | 34 N            | 3.5 kg |



| No. | Part Name | Material    | Colour |
|-----|-----------|-------------|--------|
| 1   | Body      | PBT         |        |
| 2   | Catch     | PA          | Black  |
| 3   | Arm       | LCP         |        |
| 4   | Spring    | Steel (SUP) | _      |

### **Counter Plate**

| Part No.    | Material | Colour |
|-------------|----------|--------|
| GESN-195-ST | POM      | Black  |