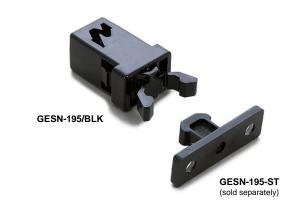

# **GESN-195 Snap-In Touch Latch**

#### **Features**

- Compact design with strong retaining force
- Snap-in installation
- No handle required, simply push to open/close
- Lightly push to open the door
- When closing, arm will catch the counter plate GESN-195-ST (sold separately) and hold the door with a light push

#### **Recommended Screws**

- For counter plate **GESN-195-ST** (sold separately)
  - Countersunk head screw M2.5
  - · Countersunk head wood screw nominal 2.4

## Body

| Part No.     | Retaining Force |        |
|--------------|-----------------|--------|
| GESN-195/BLK | 34 N            | 3.5 kg |

| No. | Part Name | Material    | Colour |
|-----|-----------|-------------|--------|
| 1   | Body      | PBT         |        |
| 2   | Catch     | PA          | Black  |
| 3   | Arm       | LCP         |        |
| 4   | Spring    | Steel (SUP) | _      |

### **Counter Plate**

| Part No.    | Material | Colour |
|-------------|----------|--------|
| GESN-195-ST | POM      | Black  |