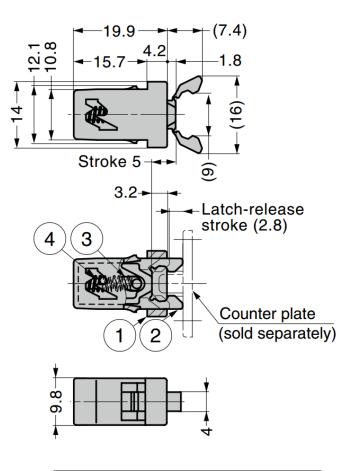

# **GESN-195 Snap-In Touch Latch**

#### **Features**

- Compact design with strong retaining force
- Snap-in installation
- No handle required, simply push to open/close
- Lightly push to open the door
- When closing, arm will catch the counter plate GESN-195-ST (sold separately) and hold the door with a light push

#### **Recommended Screws**

- For counter plate **GESN-195-ST** (sold separately)
  - Countersunk head screw M2.5
  - · Countersunk head wood screw nominal 2.4

## Body

| Part No.     | Retaining Force |        |
|--------------|-----------------|--------|
| GESN-195/BLK | 34 N            | 3.5 kg |

| No. | Part Name | Material    | Colour |
|-----|-----------|-------------|--------|
| 1   | Body      | PBT         |        |
| 2   | Catch     | PA          | Black  |
| 3   | Arm       | LCP         |        |
| 4   | Spring    | Steel (SUP) | _      |

### **Counter Plate**

| Part No.    | Material | Colour |
|-------------|----------|--------|
| GESN-195-ST | POM      | Black  |