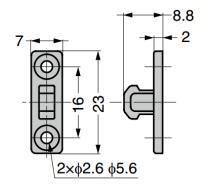

#### **Recommended Screws**

- For counter plate **GESN-195-ST** (sold separately)
  - Countersunk head screw M2.5
  - · Countersunk head wood screw nominal 2.4

### **Counter Plate**

| Part No.    | Material | Colour |
|-------------|----------|--------|
| GESN-195-ST | POM      | Black  |